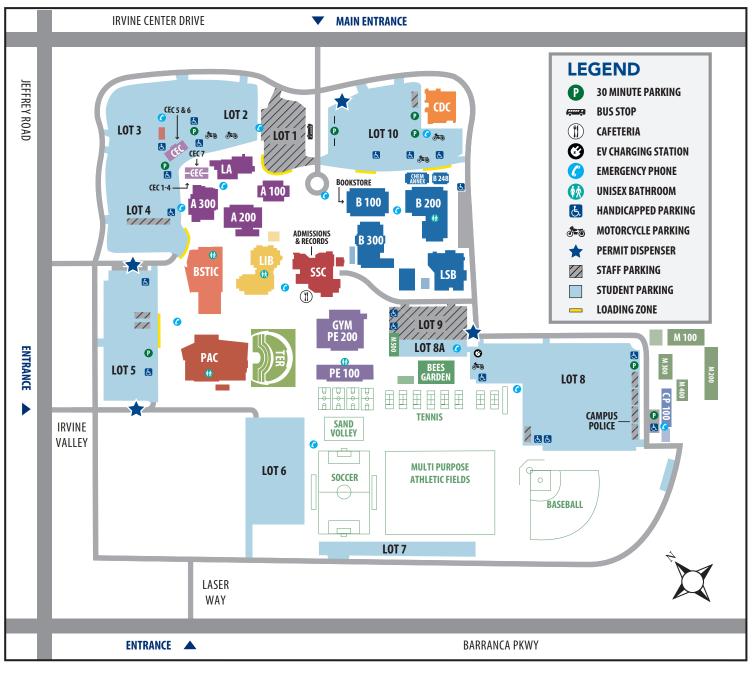

5500 IRVINE CENTER DRIVE, IRVINE, CA 92618

🖈 Day Permit Kiosks: Lots 2, 5, 8, 10 🛛 😰 30 Minute Parking: Lots 2, 3, 5, 8, 10

| A 100 | Administration                                     | CP 100 | Campus Police                  |
|-------|----------------------------------------------------|--------|--------------------------------|
| A 200 | Social Sciences                                    | LIB    | Library                        |
| A 300 | Humanities, Fine Arts and Extended Education       | LA     | Liberal Arts                   |
| B 100 | Classrooms and Offices                             | LSB    | Life Sciences Building (B 400) |
| B 200 | Mathematics and Physical Sciences                  | M 100  | Facilities Management Office   |
| B 300 | Classrooms and Labs                                | PAC    | Performing Arts Center         |
| BSTIC | Business Sciences and Technology Innovation Center | PE 100 | Health Fitness Complex         |
| CDC   | Child Development Center                           | PE 200 | Hart Gymnasium                 |
| CEC   | Community Education Complex                        | SSC    | Student Services Center        |
| CEC 1 | Outreach and Community Relations                   | TER    | Live Oak Terraces              |
| CEC 7 | International Student Office                       |        |                                |